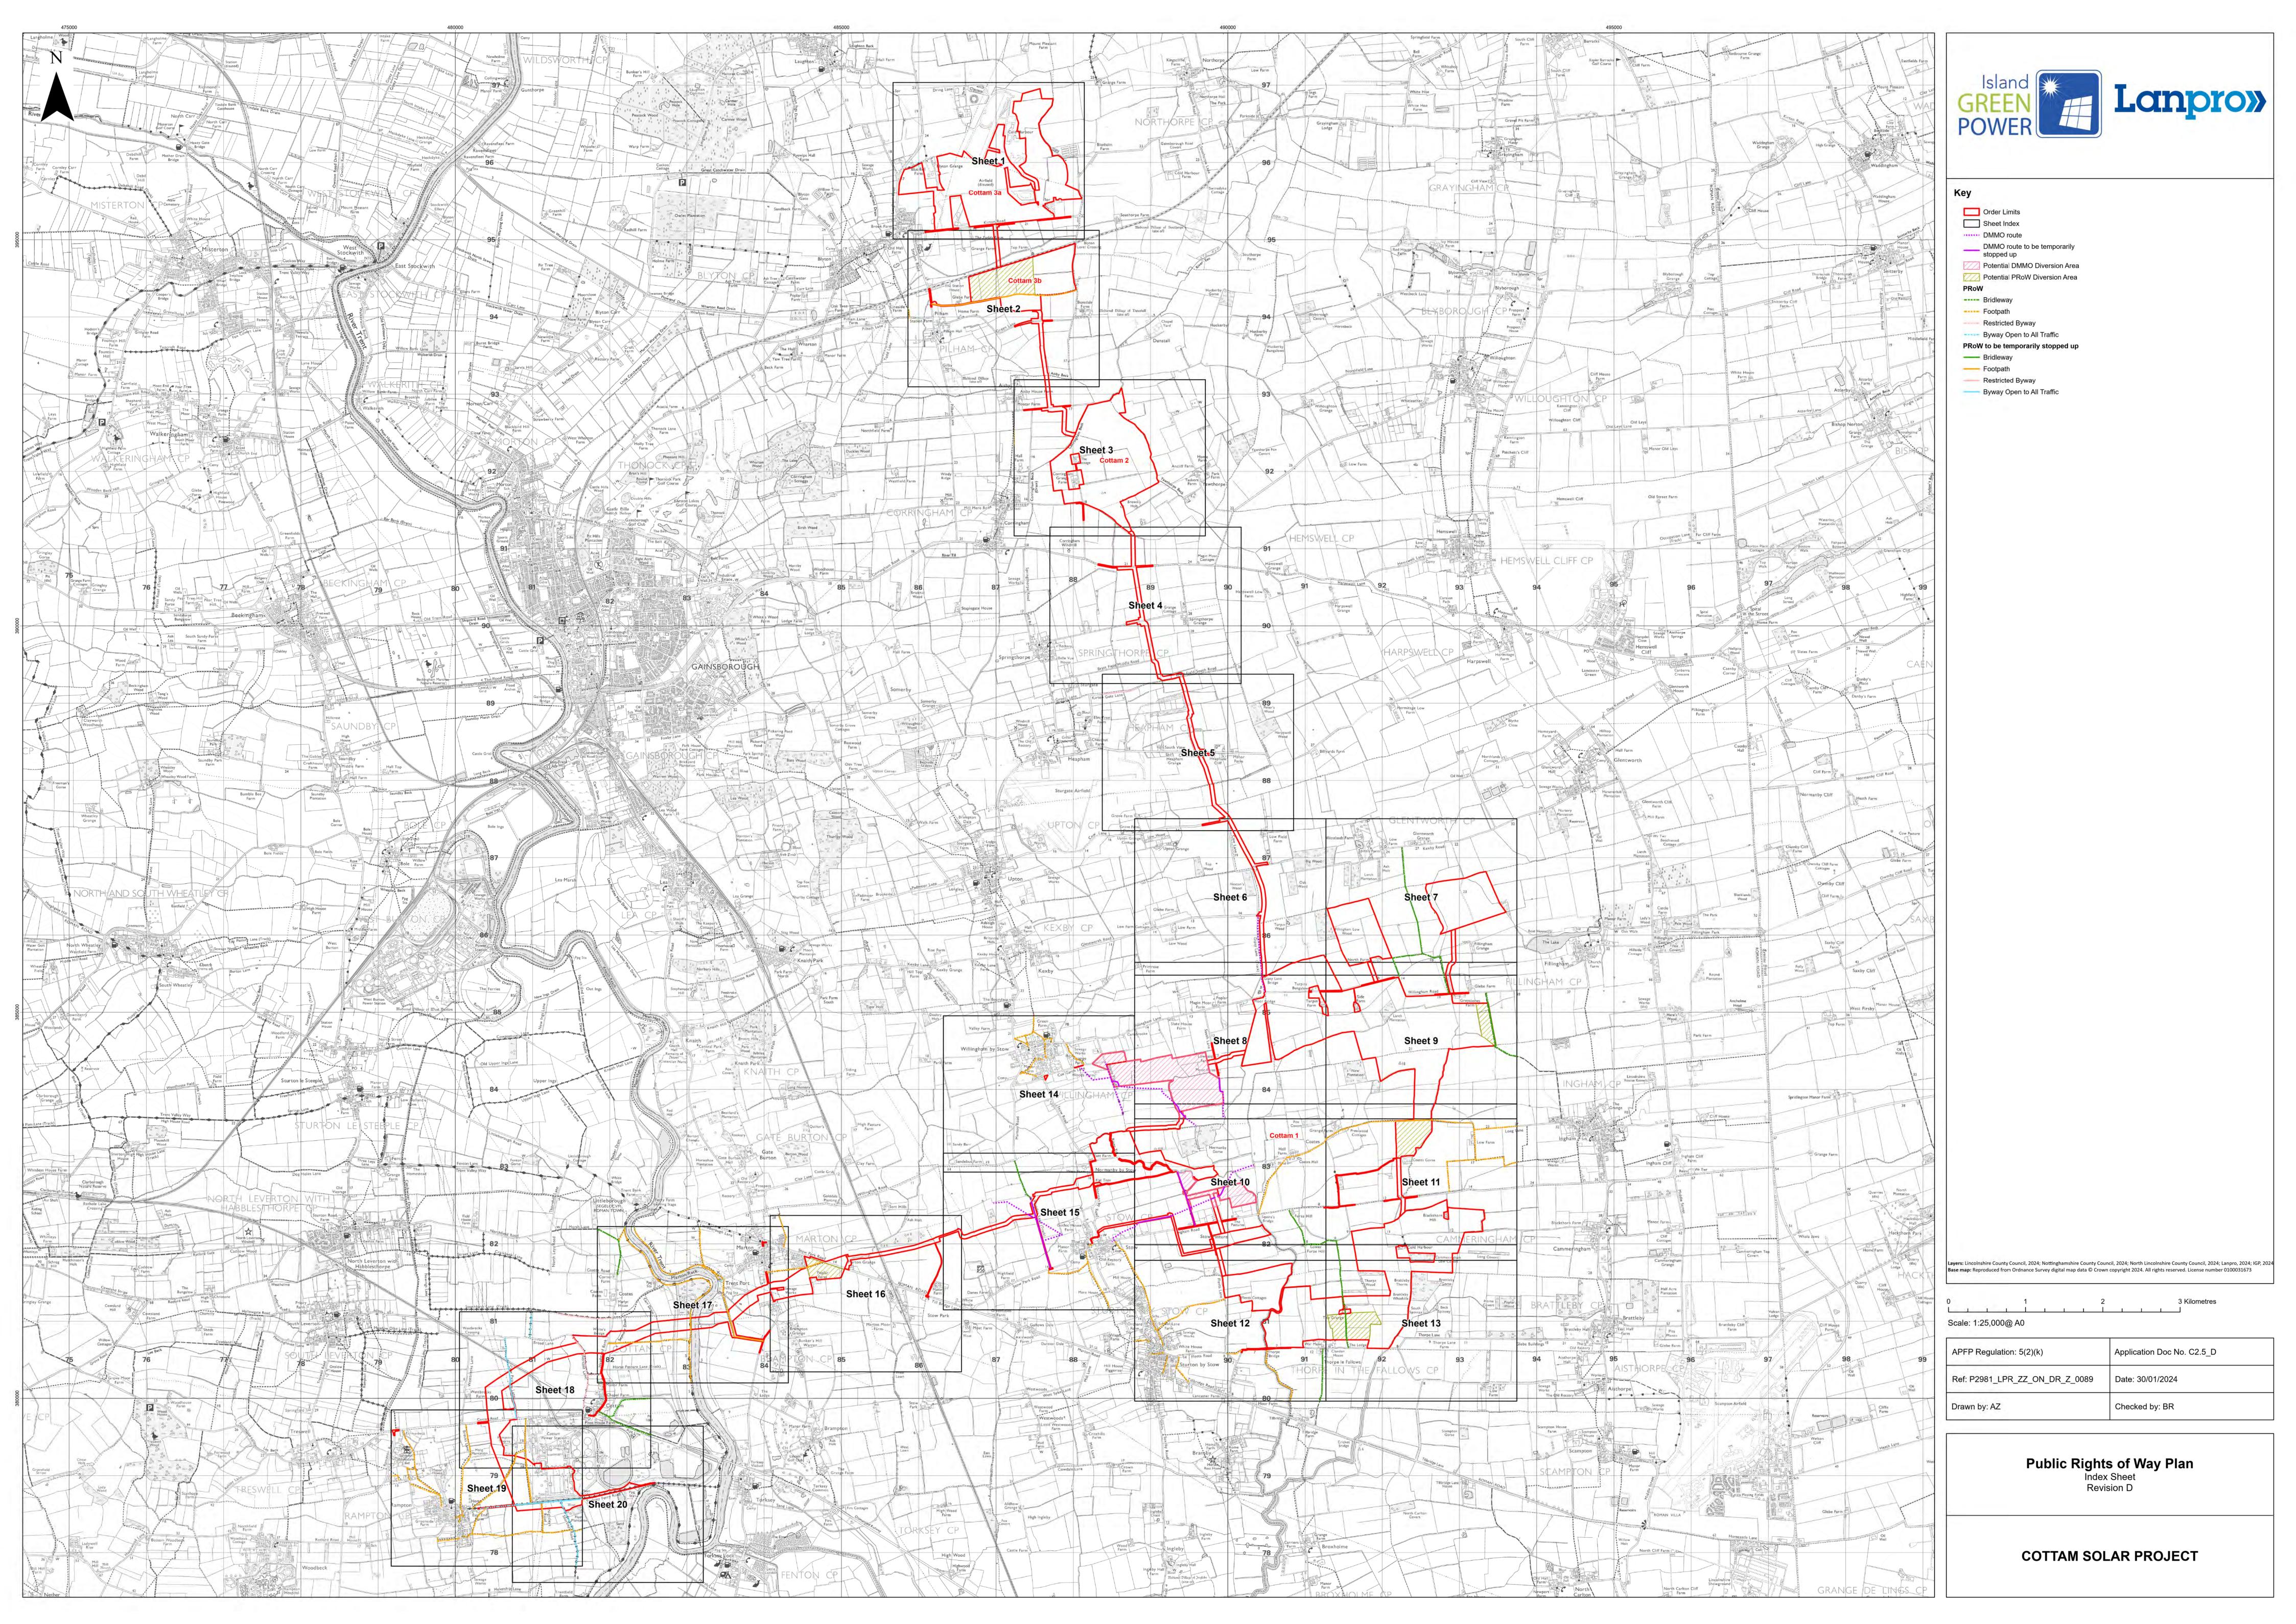

## Schedule of Changes (from Revision B)

| Figure Reference | Page | Description of Changes                                             | Reason for Revision                                                                                          |
|------------------|------|--------------------------------------------------------------------|--------------------------------------------------------------------------------------------------------------|
| Index            | 3    | Change to Order Limits                                             | Change Application                                                                                           |
| 14               | 17   | Change to Order Limits                                             | Change 5                                                                                                     |
| 15               | 18   | Change to Order Limits                                             | Change 4                                                                                                     |
| 17               | 20   | Change to Order Limits                                             | Change 3                                                                                                     |
| 19               | 22   | Change to Order Limits                                             | Changes 1 and 2                                                                                              |
| 20               | 23   | New sheet                                                          | Changes 1 and 2                                                                                              |
|                  |      | Change to Order Limits                                             |                                                                                                              |
| All sheets       | 3-23 | Definitive Map Modification Order (DMMO) application routes added. | To assist understanding of how DMMO routes would be managed during construction and operation of the Scheme. |
|                  |      | DMMO route to be temporarily stopped up added.                     |                                                                                                              |
|                  |      | Potential DMMO Diversion<br>Area added.                            |                                                                                                              |
|                  |      | Key items relating to DMMOs added.                                 |                                                                                                              |
|                  |      | Note added to Key regarding DMMOs.                                 |                                                                                                              |