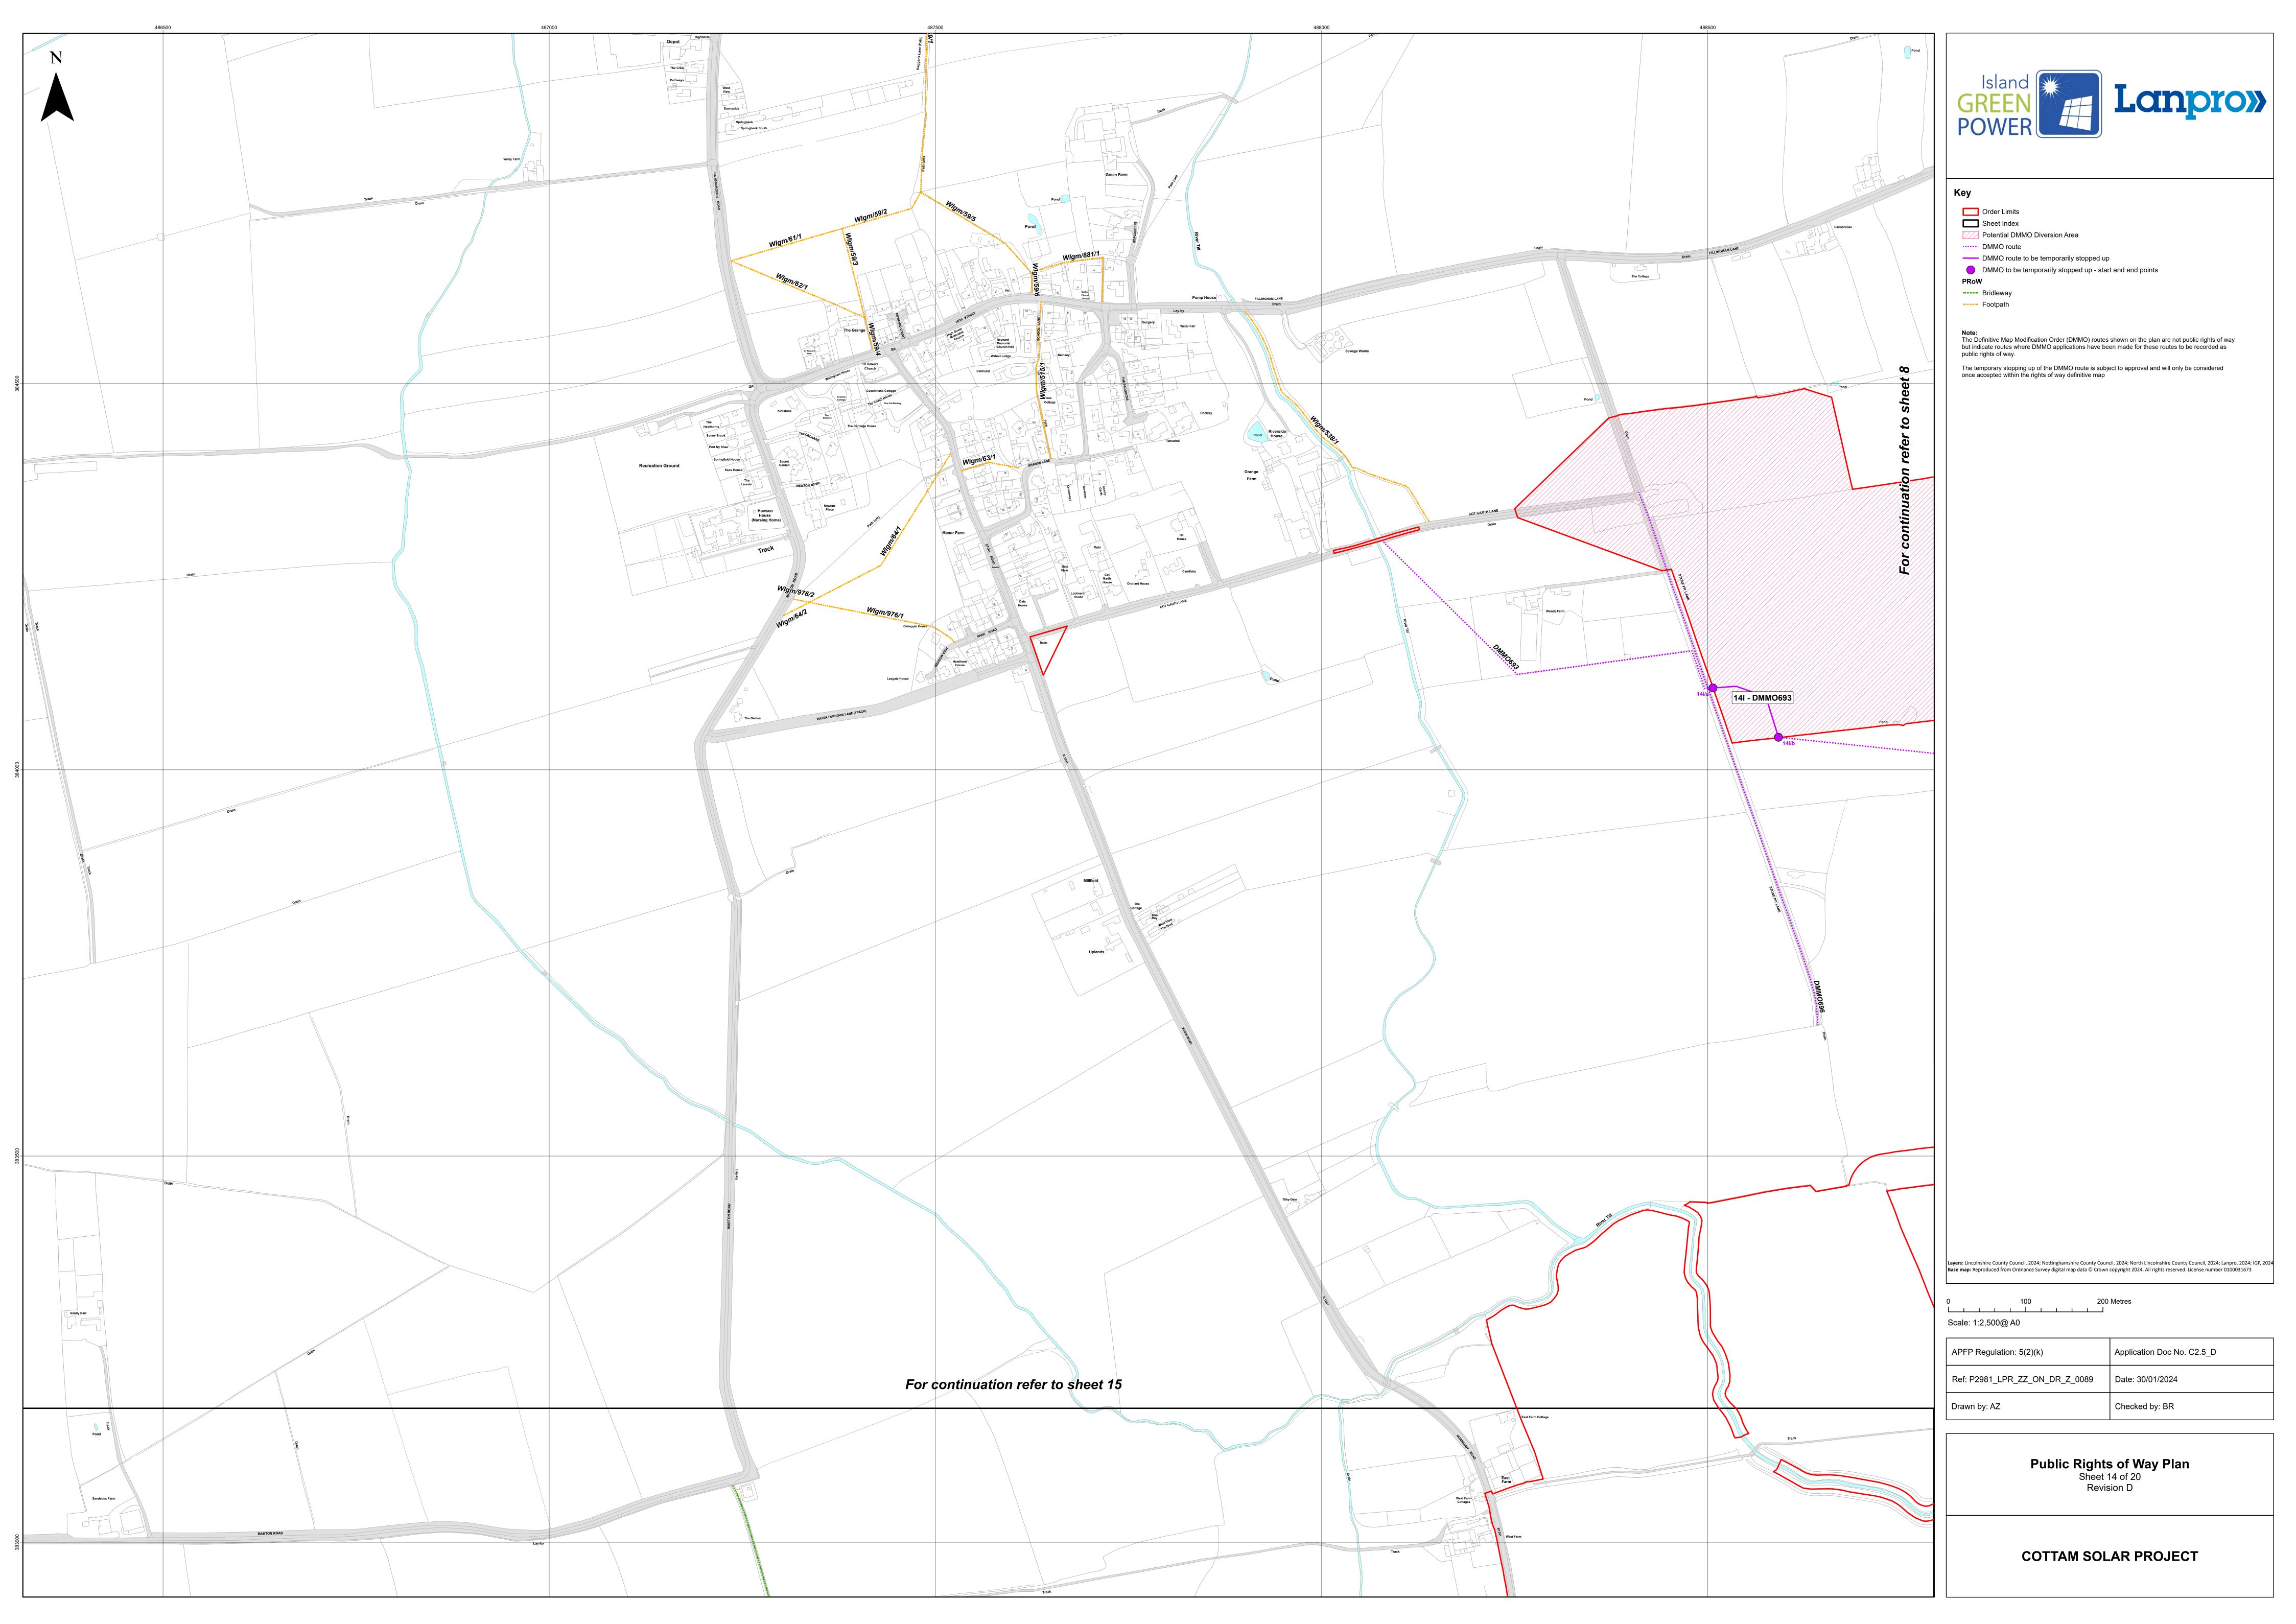

## Schedule of Changes (from Revision B)

| Figure Reference | Page | Description of Changes                                             | Reason for Revision                                                                                          |
|------------------|------|--------------------------------------------------------------------|--------------------------------------------------------------------------------------------------------------|
| Index            | 3    | Change to Order Limits                                             | Change Application                                                                                           |
| 14               | 17   | Change to Order Limits                                             | Change 5                                                                                                     |
| 15               | 18   | Change to Order Limits                                             | Change 4                                                                                                     |
| 17               | 20   | Change to Order Limits                                             | Change 3                                                                                                     |
| 19               | 22   | Change to Order Limits                                             | Changes 1 and 2                                                                                              |
| 20               | 23   | New sheet                                                          | Changes 1 and 2                                                                                              |
|                  |      | Change to Order Limits                                             |                                                                                                              |
| All sheets       | 3-23 | Definitive Map Modification Order (DMMO) application routes added. | To assist understanding of how DMMO routes would be managed during construction and operation of the Scheme. |
|                  |      | DMMO route to be temporarily stopped up added.                     |                                                                                                              |
|                  |      | Potential DMMO Diversion<br>Area added.                            |                                                                                                              |
|                  |      | Key items relating to DMMOs added.                                 |                                                                                                              |
|                  |      | Note added to Key regarding DMMOs.                                 |                                                                                                              |