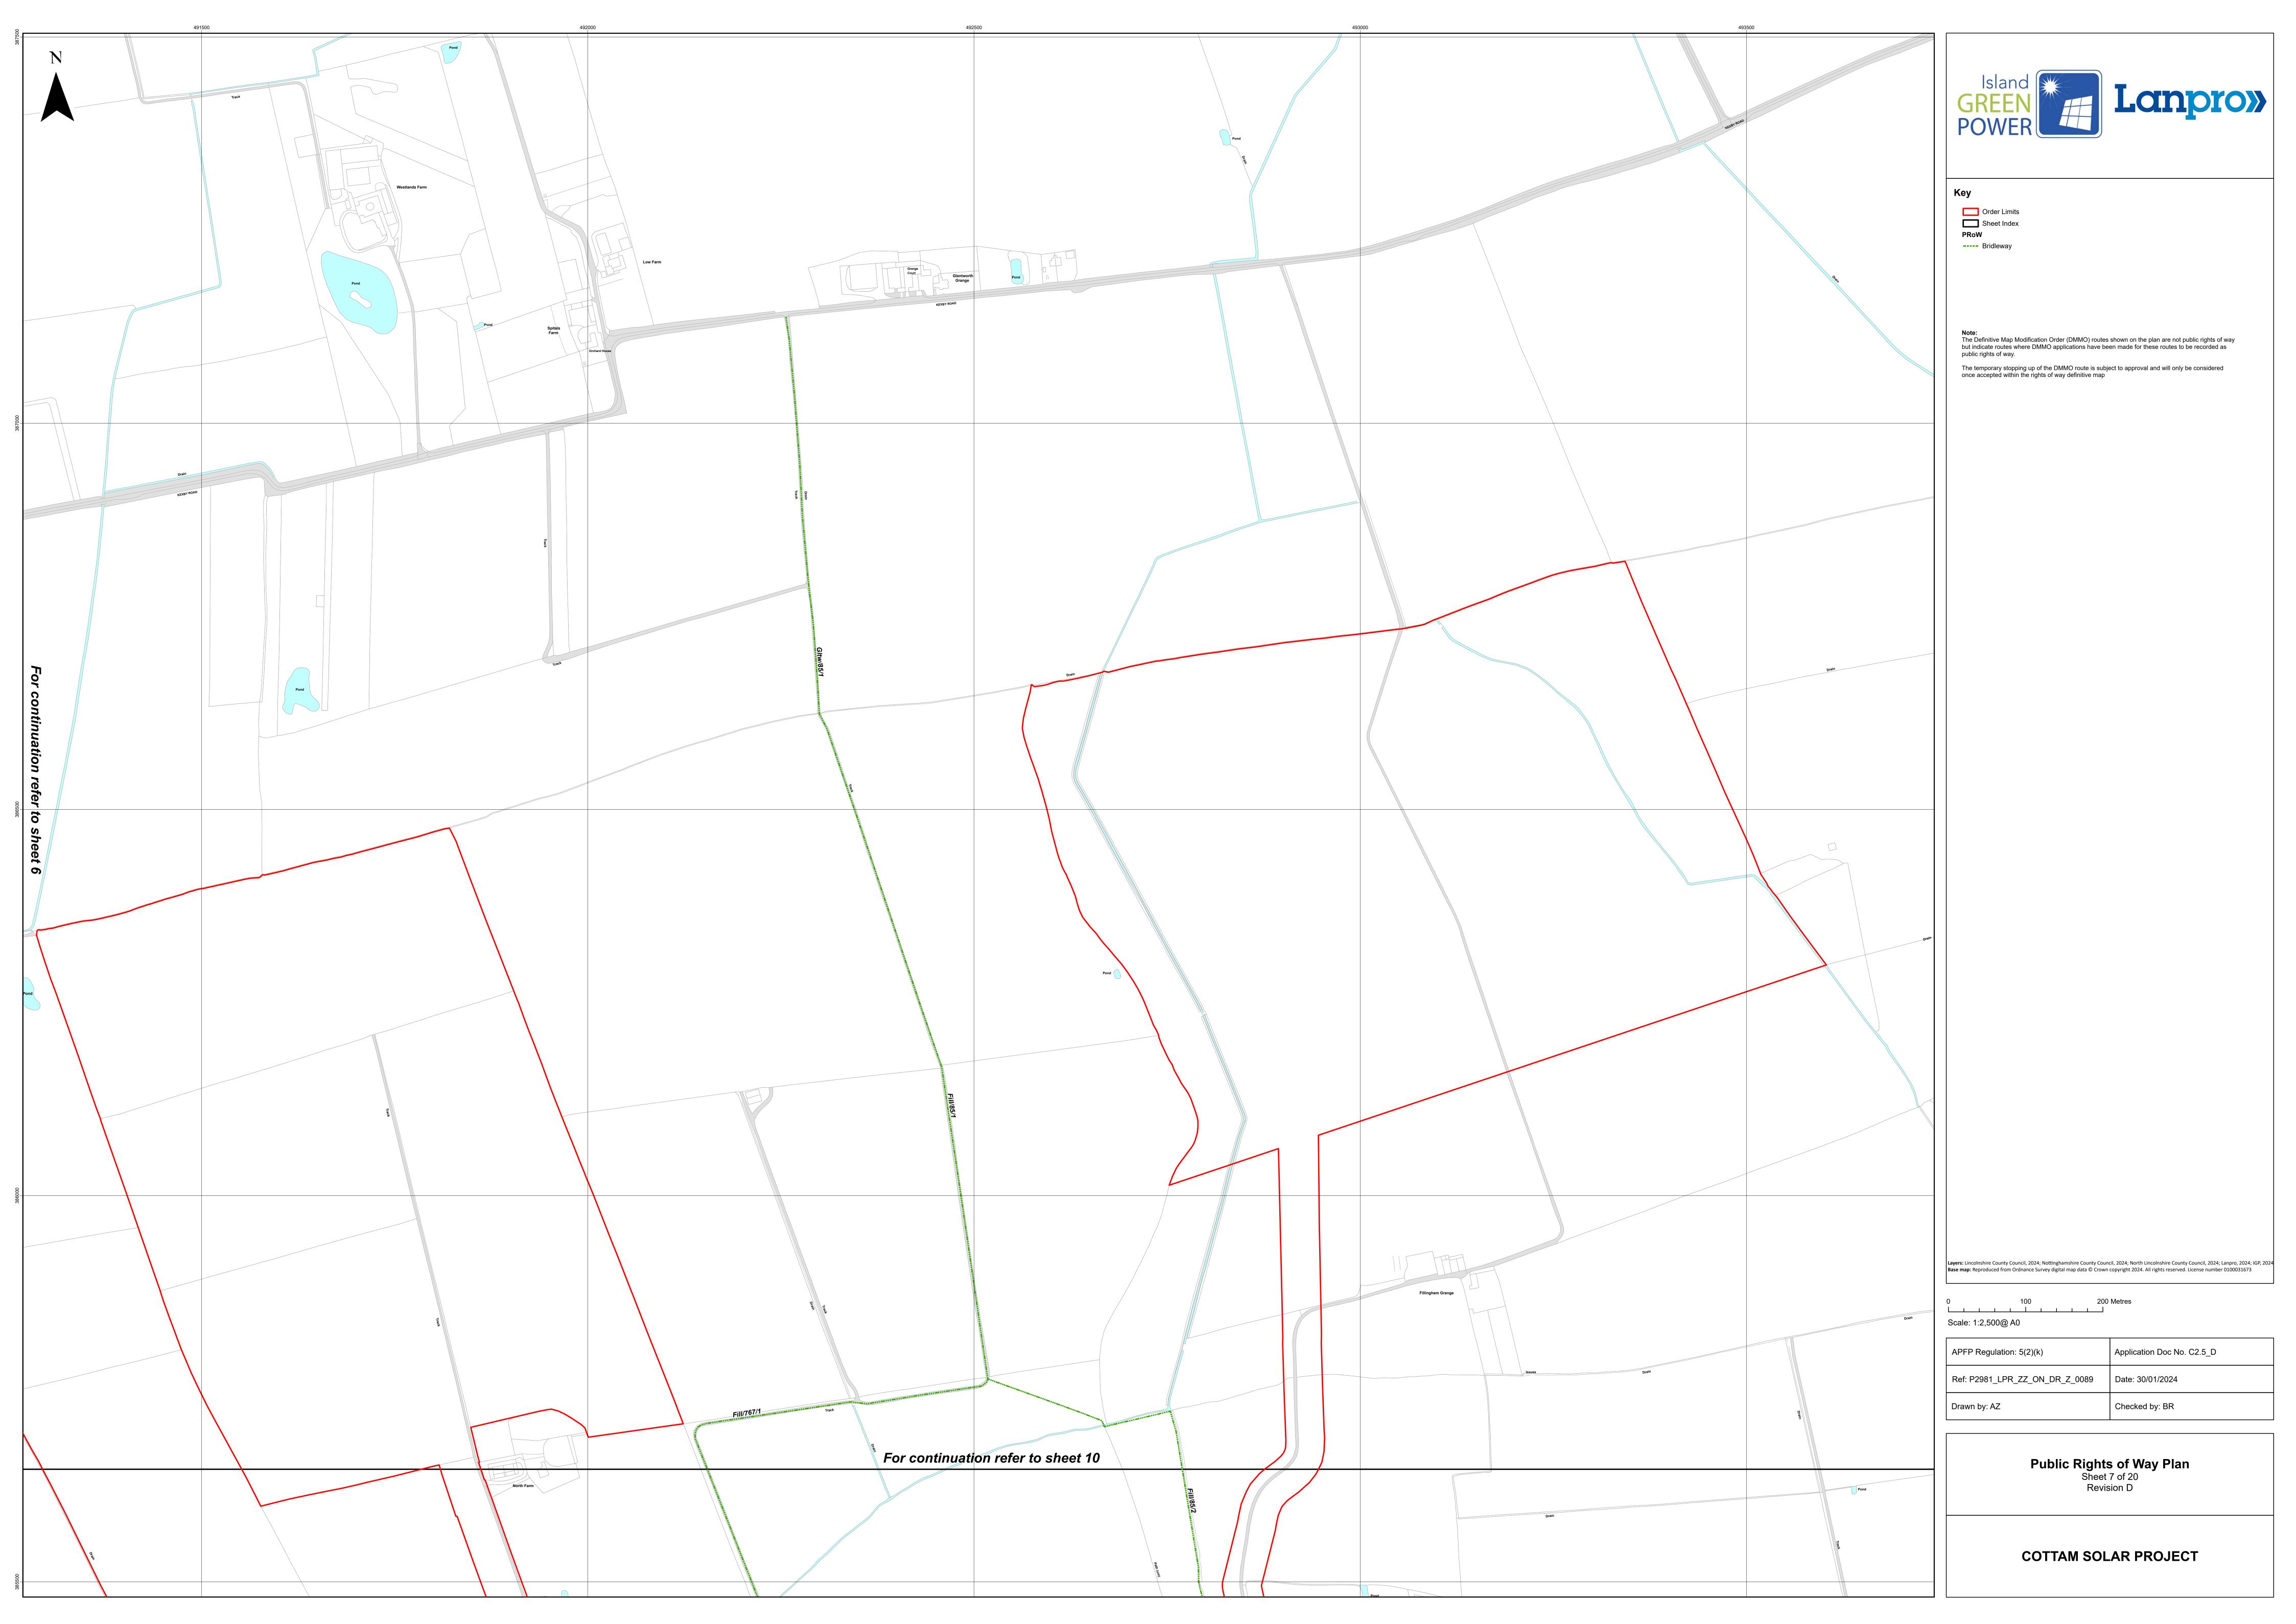

## Schedule of Changes (from Revision B)

| Figure Reference | Page | Description of Changes                                             | Reason for Revision                                                                                          |
|------------------|------|--------------------------------------------------------------------|--------------------------------------------------------------------------------------------------------------|
| Index            | 3    | Change to Order Limits                                             | Change Application                                                                                           |
| 14               | 17   | Change to Order Limits                                             | Change 5                                                                                                     |
| 15               | 18   | Change to Order Limits                                             | Change 4                                                                                                     |
| 17               | 20   | Change to Order Limits                                             | Change 3                                                                                                     |
| 19               | 22   | Change to Order Limits                                             | Changes 1 and 2                                                                                              |
| 20               | 23   | New sheet                                                          | Changes 1 and 2                                                                                              |
|                  |      | Change to Order Limits                                             |                                                                                                              |
| All sheets       | 3-23 | Definitive Map Modification Order (DMMO) application routes added. | To assist understanding of how DMMO routes would be managed during construction and operation of the Scheme. |
|                  |      | DMMO route to be temporarily stopped up added.                     |                                                                                                              |
|                  |      | Potential DMMO Diversion<br>Area added.                            |                                                                                                              |
|                  |      | Key items relating to DMMOs added.                                 |                                                                                                              |
|                  |      | Note added to Key regarding DMMOs.                                 |                                                                                                              |