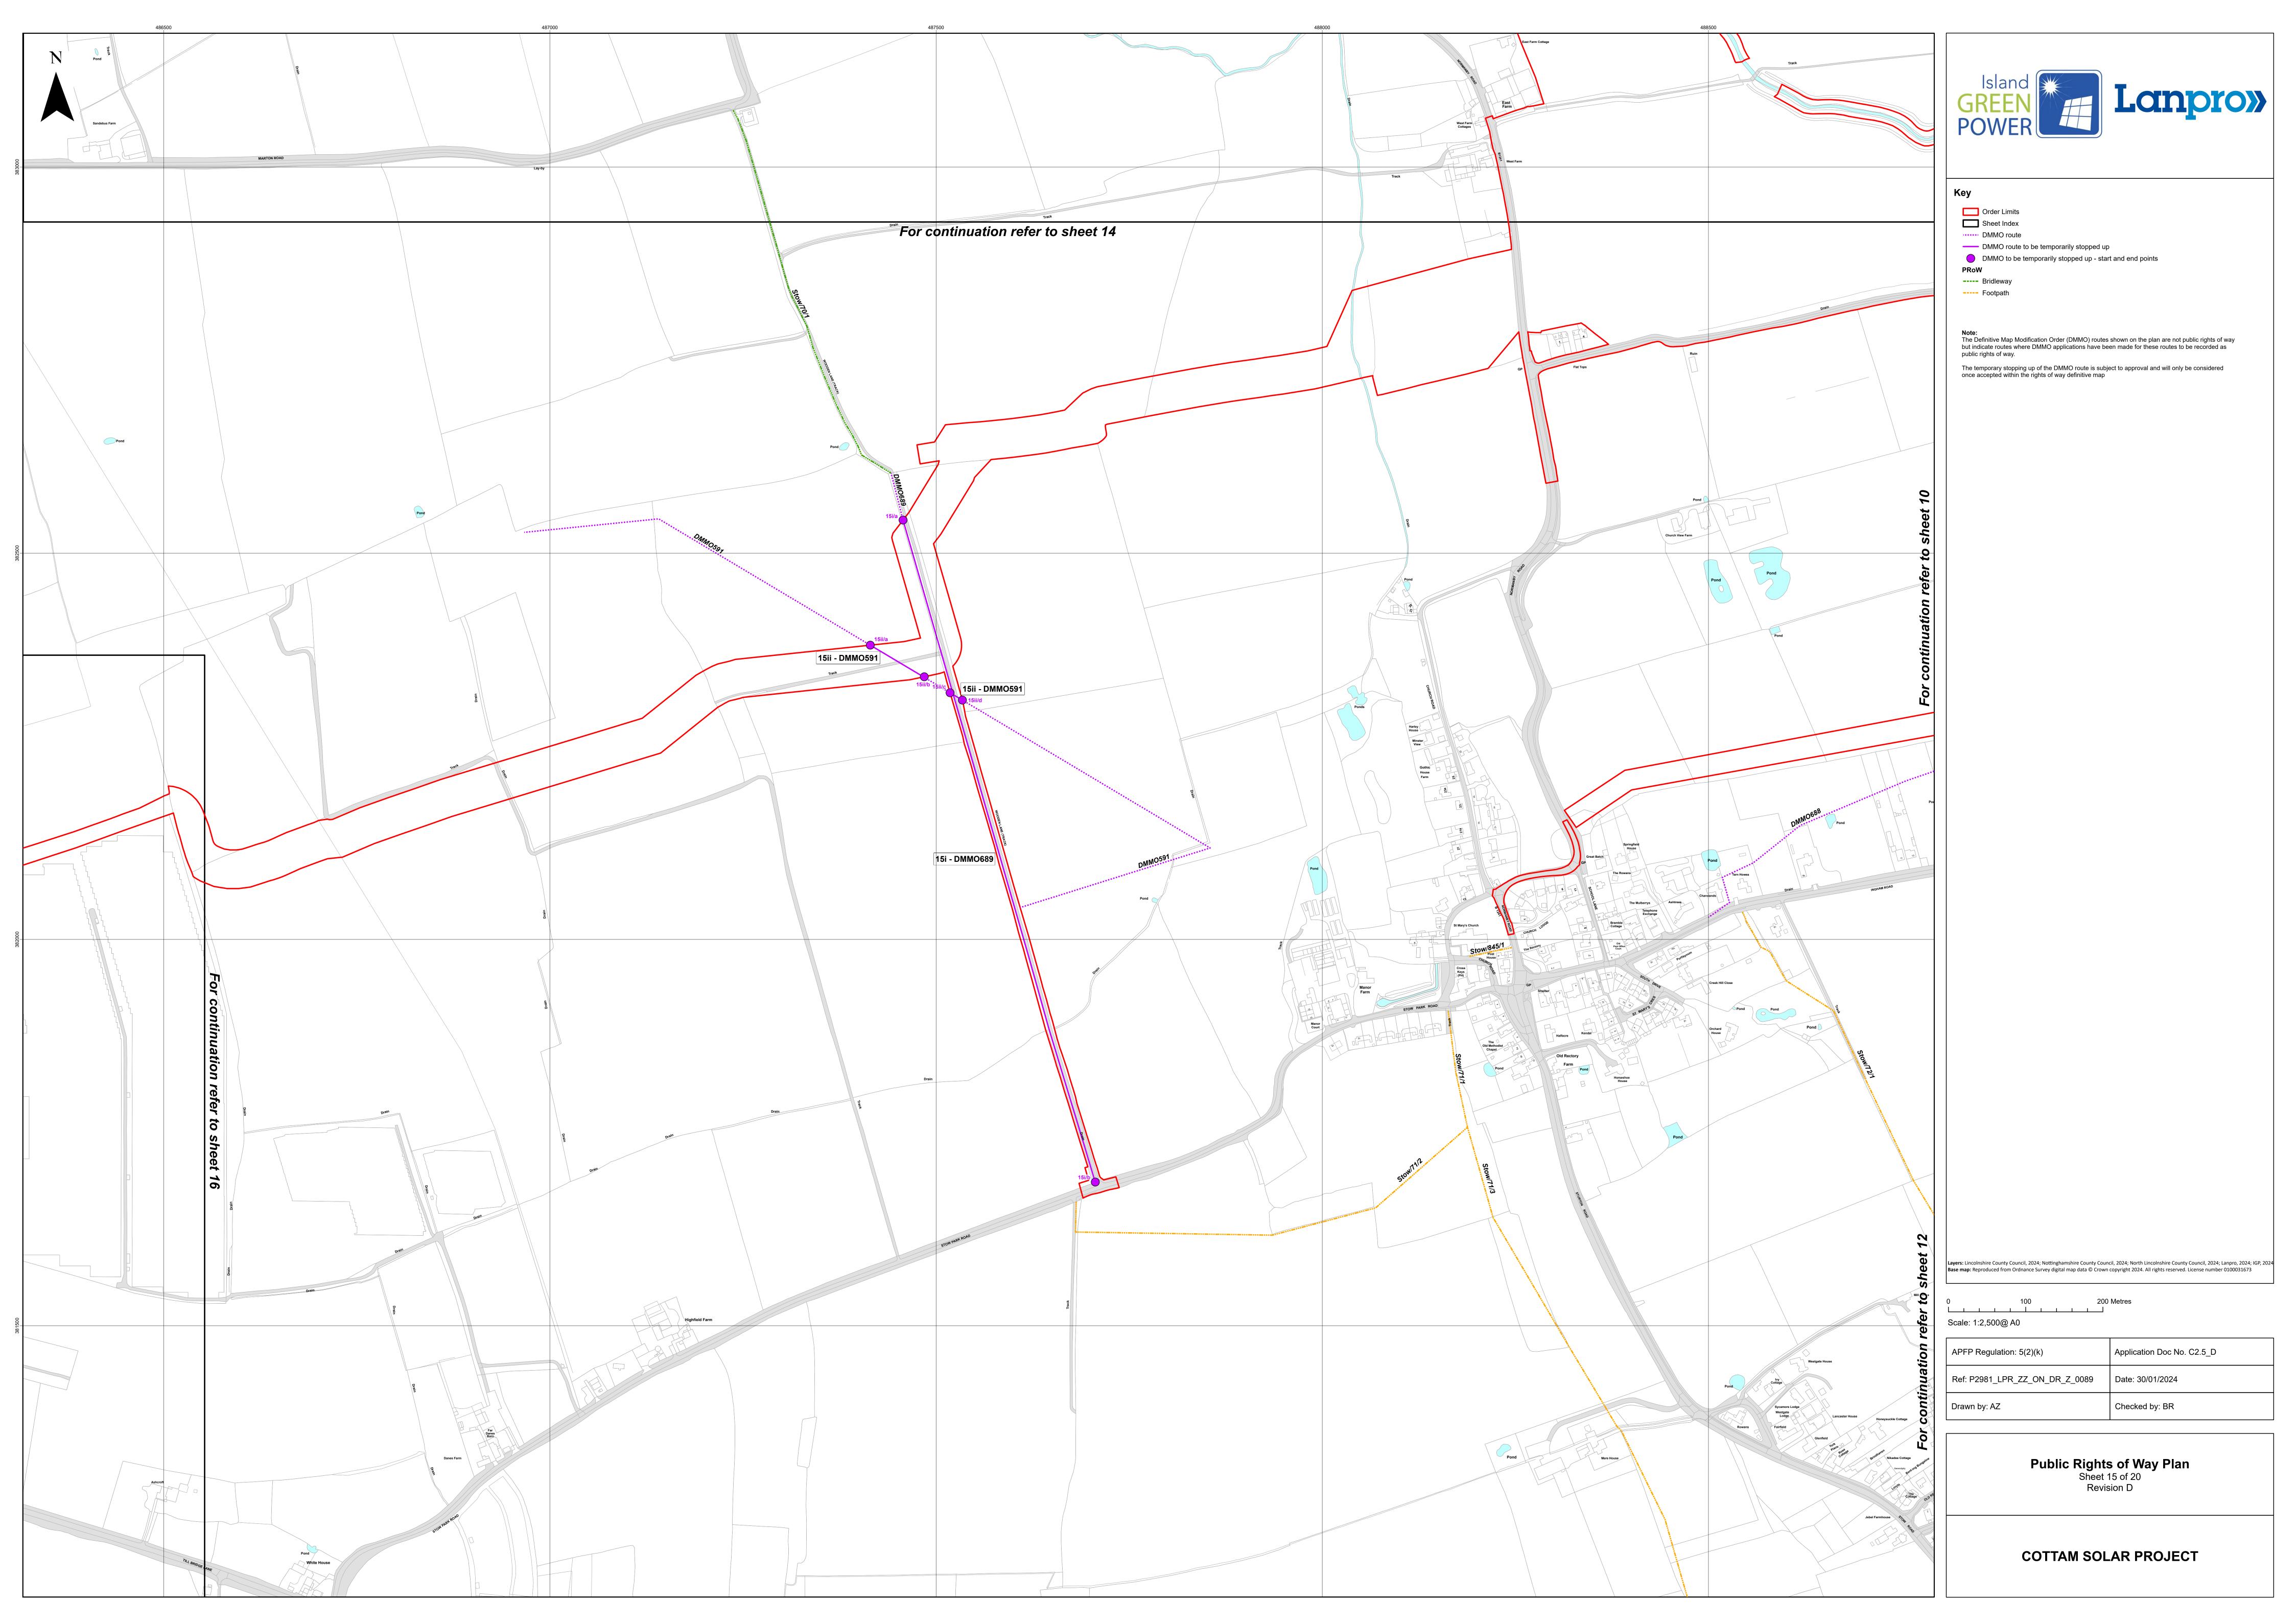

## Schedule of Changes (from Revision B)

| Figure Reference | Page | Description of Changes                                             | Reason for Revision                                                                                          |
|------------------|------|--------------------------------------------------------------------|--------------------------------------------------------------------------------------------------------------|
| Index            | 3    | Change to Order Limits                                             | Change Application                                                                                           |
| 14               | 17   | Change to Order Limits                                             | Change 5                                                                                                     |
| 15               | 18   | Change to Order Limits                                             | Change 4                                                                                                     |
| 17               | 20   | Change to Order Limits                                             | Change 3                                                                                                     |
| 19               | 22   | Change to Order Limits                                             | Changes 1 and 2                                                                                              |
| 20               | 23   | New sheet                                                          | Changes 1 and 2                                                                                              |
|                  |      | Change to Order Limits                                             |                                                                                                              |
| All sheets       | 3-23 | Definitive Map Modification Order (DMMO) application routes added. | To assist understanding of how DMMO routes would be managed during construction and operation of the Scheme. |
|                  |      | DMMO route to be temporarily stopped up added.                     |                                                                                                              |
|                  |      | Potential DMMO Diversion<br>Area added.                            |                                                                                                              |
|                  |      | Key items relating to DMMOs added.                                 |                                                                                                              |
|                  |      | Note added to Key regarding DMMOs.                                 |                                                                                                              |